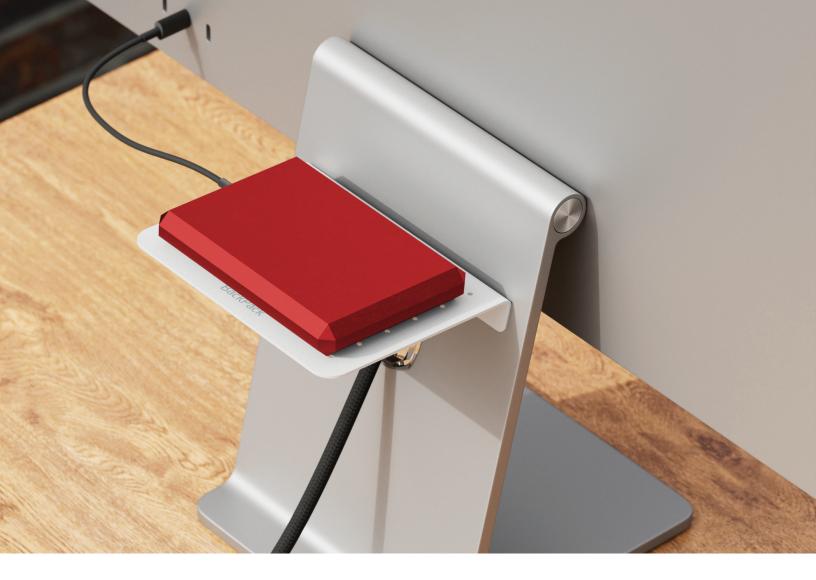

## BackPack, a one-of-a-kind custom shelf, has arrived.

Designed exclusively for Apple Studio Display and the colorful iMac, the sleek aluminum BackPack shelf quickly and seamlessly attaches to the back your iMac or Studio Display stand. Use BackPack to declutter your desk by storing & elevating portable hard drives and USB-C hubs behind your display, on top of this sturdy vented shelf. BackPack even includes a Peripheral Strap and ties to secure your gear on top & underneath the sturdy BackPack shelf. If your iMac or Studio Display faces co-workers or customers, use the matte white shelf to display artwork, awards, or a welcome sign. Tidy up your workspace with an accessory so integrated into the design of your device, it looks like it came with it.

## Why BackPack for your iMac or Studio Display?

- ·Hide messy hard drives, cables, and dongles behind your display
- ·Store USB-C hubs + cables right next to your connections
- ·Display awards, business cards, or retail signage facing customers
- ·Includes watchband-quality peripheral strap for top or bottom storage